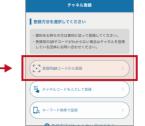

# If you cannot scan the QR code for channel registration

From the registration method selection screen, tap "Enter the channel code". Enter the following channel code.

\*This is not the channel password. The channel password can be found on the next page.

Channel code 45s7tcwzmfkh

The rest of the registration procedure can be found on the back.