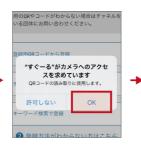

#### (iii) Choose a channel

If you are a new user, complete "New User Registration". If you are already a user, tap on the button to add a channel. Tap on "Register Using QR Code" and then scan the QR code at right. When doing so, permit the app to access your device's camera. The applicable channel will be shown. Tap "Start Registration".