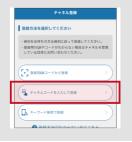

#### (iii) Choose a channel

If you are a new user, complete "New User Registration". If you are already a user, tap on the button to add a channel. Tap on "Register Using QR Code" and then scan the QR code at right. When doing so, permit the app to access your device's camera. The applicable channel will be shown. Tap "Start Registration".