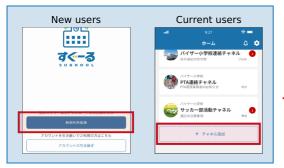

## (i) Download the app

Scan the QR code at right or search for "Sughool" in the App Store or Google Play Store to download the app.

\* If you have downloaded the app already, proceed to Step (iii).

#### (iii) Choose a channel

If you are a new user, complete "New User Registration". If you are already a user, tap on the button to add a channel. Tap on "Register Using QR Code" and then scan the QR code at right. When doing so, permit the app to access your device's camera. The applicable channel will be shown. Tap "Start Registration".