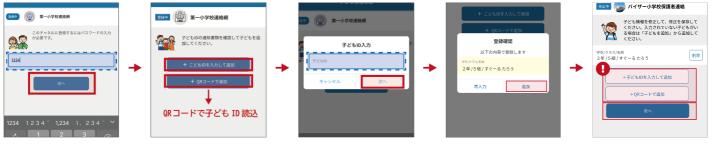

#### (iii) Choose a channel

If you are a new user, complete "New User Registration". If you are already a user, tap on the button to add a channel. Tap on "Register Using QR Code" and then scan the QR code at right. When doing so, permit the app to access your device's camera. The applicable channel will be shown. Tap "Start Registration".

# If you cannot scan the QR code for channel registration

From the registration method selection screen, tap "Enter the channel code". Enter the following channel code.

\*This is not the channel password. The channel password can be found on the next page.

Channel code 45s7tcwzmfkh

The rest of the registration procedure can be found on the back.

## (iv) Register the channel

Enter the following password to the input form. (Passwords consist entirely of single-byte characters)

#### **Password**

tw5scfze

Because passwords are case sensitive, the passwords are only valid it they are entered in the exact way.

Tap "Add Child," enter the Child ID on the attachment and tap "Next". The name Child and the School year/class are shown at the bottom of the screen. Add another Child at "Add Child".

Enter or select the user information and then tap "Next". If the information is correct, tap "Register" to complete registration.

To add a Child to a channel that is already registered, please go to "Child Settings" in the Channel Settings.