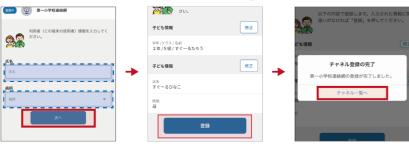

#### **Password**

tw5scfze

Because passwords are case sensitive, the passwords are only valid it they are entered in the exact way.

Tap "Add Child," enter the Child ID on the attachment and tap "Next". The name Child and the School year/class are shown at the bottom of the screen. Add another Child at "Add Child".

Enter or select the user information and then tap "Next". If the information is correct, tap "Register" to complete registration.

To add a Child to a channel that is already registered, please go to "Child Settings" in the Channel Settings.

### (v) Registration complete

Registration is complete once the steps above are finished.