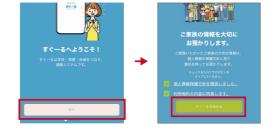

### (ii) Launch the app

On the "Welcome to Sughool" screen, tap "Next," check the boxes indicating that you have read the Privacy Policy and consented to the Terms of Use, and then tap "Launch Sughool."

st Tap on the text next to the checkboxes to view the Privacy Policy and the Terms of Use.